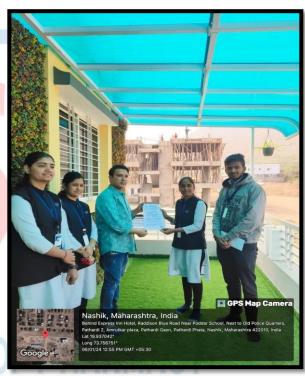

## **MEMORANDUM OF UNDERSTANDING (MOU)**

BETWEEN SSK College of Pharmacy Wadzire Nashik Dist.-Nashik and Suvichar Hospital, Nashik.

SK COLLEGE OF P Wadzire, Tal: Sinnar, Di 422102

Prof.Dr. Sushil D.Patil
Principal
SSK-Golfogo of Victoracy
Wadzire, Sinnan, Distillachik.